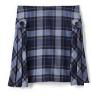

#### Skirts/Skorts

- > All skirts/skorts must be modest (No more than approximately 2 inches above the knee)
- All skirts/skorts must have shorts under if playing on jungle gym bars (K-6)
- All skirts/skorts must be in the following colors
  - Plaid skirts purchased from Lands' End
  - Generic uniform-style solid Black
  - . Generic uniform-style solid Navy Blue
  - Generic uniform-style solid Khaki