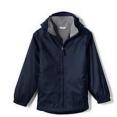

## Outerwear

- Logoed wear from Lands' End
- Authorized LSA organization (Senior Class, Varsity or JV sports teams, mission trip)
- Can be generic without logos and must be in the following solid colors:
  - Navy Blue
  - Black
  - White
  - Gray