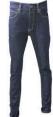

### **Friday Relaxed Dress**

- Allowed to wear solid Navy Blue or Black Jeans (good repair with no holes, no jean shorts). Uniform bottoms OK.
- Allowed to wear
  - Elementary Class T-shirts
  - Jr. High Class or Castle T-shirts
  - High School LSA Class or Spirit T-shirts, or any T-shirts from a Seventh-day Adventist college, church or youth group